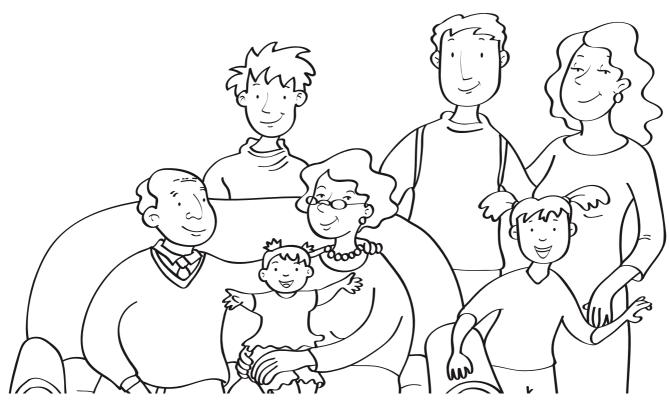

## A READ AND WRITE.

I HAVE GOT A FAMILY.

THIS IS MY D\_\_\_ \_\_\_Y.

THIS IS MY M\_\_\_\_ \_\_ Y.

THIS IS MY S\_\_\_ \_\_ ER.

THIS IS MY B \_\_\_ \_ \_ \_ ER.

THIS IS MY GRAND .

THIS IS MY B \_\_\_ \_ \_ SISTER.

THIS IS MY GRAND .

## B READ AND COLOUR.

MY MOMMY HAS GOT BLACK HAIR AND BROWN EYES.

MY SISTER HAS GOT GREEN EYES.

MY BROTHER HAS GOT BLUE EYES.

MY GRANDMA HAS GOT WHITE HAIR.

| NAME: | •••••• |
|-------|--------|
| DATE: | CLASS: |