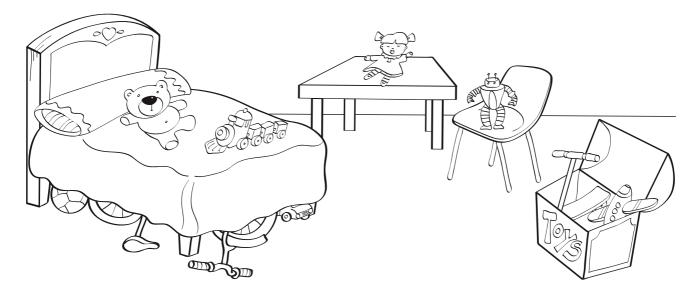

NAME: .....

DATE: ..... CLASS: .....

\Lambda LOOK AND MARK. YES (🗸 ) OR NO (X) 🔤 🖉

SMARTY 1

- **1.** THE DOLL IS UNDER THE TABLE.
- **2.** THE TRAIN IS ON THE BED.
- **3.** THE ROBOT IS ON THE CHAIR.
- **4.** THE SCOOTER IS IN THE BOX.
- **5.** THE BIKE IS ON THE BED.
- **6.** THE CAR IS IN THE BOX.
- **7.** THE PLANE IS UNDER THE BOX.
- **8.** THE TEDDY IS ON THE BED.

## 🖪 WRITE. 💹

| NAME: | ••••• | <br>••••• | ••••• | <br>••••• |
|-------|-------|-----------|-------|-----------|
|       |       |           |       |           |

DATE: ..... CLASS: .....

| • THE DOLL IS                                  |   |
|------------------------------------------------|---|
| • THE SCOOTER IS                               |   |
| • THE CAR IS                                   |   |
| ۱ <u>.                                    </u> |   |
| j                                              | ( |
| •                                              |   |