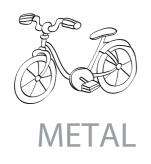

🗩 READ AND WRITE. 🛛 🗐 💓

- 1. THE BIKE IS MADE OF \_\_\_\_\_.
- 2. THE TABLE IS MADE OF \_\_\_\_\_\_.
- 3. THE BOX IS MADE OF \_\_\_\_\_.