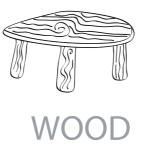

🗩 READ AND WRITE. 🛛 🗐 💓

- 1. THE BIKE IS MADE OF \_\_\_\_\_.
- 2. THE TABLE IS MADE OF \_\_\_\_\_\_.
- 3. THE BOX IS MADE OF \_\_\_\_\_.