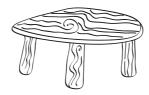

🗩 READ AND WRITE. 🛛 🗐 💓

- 1. THE BIKE IS MADE OF \_\_\_\_\_.
- 2. THE TABLE IS MADE OF \_\_\_\_\_\_.
- 3. THE BOX IS MADE OF \_\_\_\_\_.