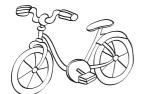

🗩 READ AND WRITE. 🛛 🗐 💓

- 1. THE BIKE IS MADE OF \_\_\_\_\_.
- 2. THE TABLE IS MADE OF \_\_\_\_\_\_.
- 3. THE BOX IS MADE OF \_\_\_\_\_.