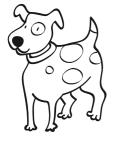

## A READ AND MATCH.

- 1. IT HAS GOT A LONG TAIL.
- 2. IT HAS GOT BIG WINGS.
- **3.** IS GREEN AND IT HAS GOT SHORT LEGS.
- 4. IT HAS GOT FINS.
- 5. IT HAS GOT A SHORT TAIL.

## WRITE.

- **1.** IT HAS GOT \_\_\_\_\_.
- **2.** IT HAS GOT \_\_\_\_\_\_.
- **3.** IT HAS GOT \_\_\_\_\_.
- **4.** IT HAS GOT \_\_\_\_\_\_.
- **5.** IT HAS GOT \_\_\_\_\_\_.

## **E** COMPLETE.

- 1. THE DOG CAN JUMP AND\_\_\_\_\_
- 2. THE FISH CAN \_\_\_\_\_
- **3.** THE FROG \_\_\_\_\_\_
- **4.** THE BIRD \_\_\_\_\_\_
- **5.** ICAN \_\_\_\_\_