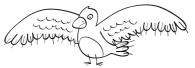

## A READ AND MATCH.

- 1. IT HAS GOT A LONG TAIL.
- 2. IT HAS GOT BIG WINGS.
- **3.** IS GREEN AND IT HAS GOT SHORT LEGS.
- 4. IT HAS GOT FINS.
- 5. IT HAS GOT A SHORT TAIL.

## **E** COMPLETE.

- 1. THE DOG CAN JUMP AND\_\_\_\_\_
- 2. THE FISH CAN \_\_\_\_\_
- **3.** THE FROG \_\_\_\_\_\_
- **4.** THE BIRD \_\_\_\_\_\_
- **5.** ICAN \_\_\_\_\_