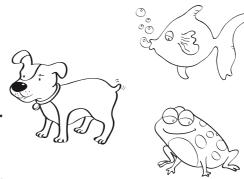

## A READ AND MATCH.

- 1. IT HAS GOT A LONG TAIL.
- 2. IT HAS GOT BIG WINGS.
- **3.** IS GREEN AND IT HAS GOT SHORT LEGS.
- 4. IT HAS GOT FINS.
- 5. IT HAS GOT A SHORT TAIL.