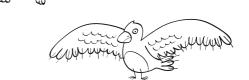

## A READ AND MATCH.

- 1. IT HAS GOT A LONG TAIL.
- 2. IT HAS GOT BIG WINGS.
- **3.** IS GREEN AND IT HAS GOT SHORT LEGS.
- 4. IT HAS GOT FINS.
- 5. IT HAS GOT A SHORT TAIL.