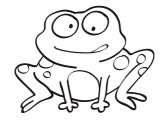

## A READ AND MATCH.

- 1. IT HAS GOT A LONG TAIL.
- 2. IT HAS GOT BIG WINGS.
- **3.** IS GREEN AND IT HAS GOT SHORT LEGS.
- 4. IT HAS GOT FINS.
- 5. IT HAS GOT A SHORT TAIL.

## WRITE.

- **1.** IT HAS GOT \_\_\_\_\_.
- **2.** IT HAS GOT \_\_\_\_\_\_.
- **3.** IT HAS GOT \_\_\_\_\_.
- **4.** IT HAS GOT \_\_\_\_\_\_.
- **5.** IT HAS GOT \_\_\_\_\_\_.

## **E** COMPLETE.

- 1. THE DOG CAN JUMP AND\_\_\_\_\_
- 2. THE FISH CAN \_\_\_\_\_
- **3.** THE FROG \_\_\_\_\_\_
- **4.** THE BIRD \_\_\_\_\_\_
- **5.** ICAN \_\_\_\_\_