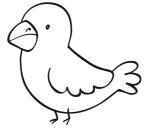

## A READ AND MATCH.

- 1. IT HAS GOT A LONG TAIL.
- 2. IT HAS GOT BIG WINGS.
- **3.** IS GREEN AND IT HAS GOT SHORT LEGS.
- 4. IT HAS GOT FINS.
- 5. IT HAS GOT A SHORT TAIL.

## WRITE.

- **1.** IT HAS GOT \_\_\_\_\_.
- **2.** IT HAS GOT \_\_\_\_\_\_.
- **3.** IT HAS GOT \_\_\_\_\_.
- **4.** IT HAS GOT \_\_\_\_\_\_.
- **5.** IT HAS GOT \_\_\_\_\_\_.

## **E** COMPLETE.

- 1. THE DOG CAN JUMP AND\_\_\_\_\_
- 2. THE FISH CAN \_\_\_\_\_
- **3.** THE FROG \_\_\_\_\_\_
- **4.** THE BIRD \_\_\_\_\_\_
- **5.** ICAN \_\_\_\_\_