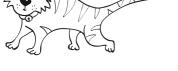

## A READ AND MATCH.

- 1. IT HAS GOT A LONG TAIL.
- 2. IT HAS GOT BIG WINGS.
- **3.** IS GREEN AND IT HAS GOT SHORT LEGS.
- 4. IT HAS GOT FINS.
- 5. IT HAS GOT A SHORT TAIL.

## WRITE.

- **1.** IT HAS GOT \_\_\_\_\_.
- **2.** IT HAS GOT \_\_\_\_\_\_.
- **3.** IT HAS GOT \_\_\_\_\_.
- **4.** IT HAS GOT \_\_\_\_\_\_.
- **5.** IT HAS GOT \_\_\_\_\_\_.