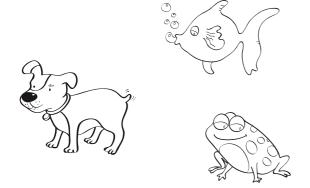

## A READ AND MATCH.

- 1. IT HAS GOT A LONG TAIL.
- 2. IT HAS GOT BIG WINGS.
- **3.** IS GREEN AND IT HAS GOT SHORT LEGS.
- 4. IT HAS GOT FINS.
- 5. IT HAS GOT A SHORT TAIL.

## **E** COMPLETE.

- 1. THE DOG CAN JUMP AND\_\_\_\_\_
- 2. THE FISH CAN \_\_\_\_\_
- **3.** THE FROG \_\_\_\_\_\_
- **4.** THE BIRD \_\_\_\_\_\_
- **5.** ICAN \_\_\_\_\_