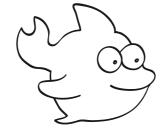

## A READ AND MATCH.

- 1. IT HAS GOT A LONG TAIL.
- 2. IT HAS GOT BIG WINGS.
- **3.** IS GREEN AND IT HAS GOT SHORT LEGS.
- 4. IT HAS GOT FINS.
- 5. IT HAS GOT A SHORT TAIL.

## WRITE.

- **1.** IT HAS GOT \_\_\_\_\_.
- **2.** IT HAS GOT \_\_\_\_\_\_.
- **3.** IT HAS GOT \_\_\_\_\_.
- **4.** IT HAS GOT \_\_\_\_\_\_.
- **5.** IT HAS GOT \_\_\_\_\_\_.

## **E** COMPLETE.

- 1. THE DOG CAN JUMP AND\_\_\_\_\_
- 2. THE FISH CAN \_\_\_\_\_
- **3.** THE FROG \_\_\_\_\_\_
- **4.** THE BIRD \_\_\_\_\_\_
- **5.** ICAN \_\_\_\_\_