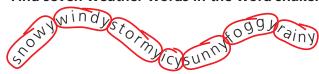

| <br>                      |         |
|---------------------------|---------|
| <br>Students' own answers | )       |
| <br>                      | <i></i> |

**3** Find seven weather words in the word snake.