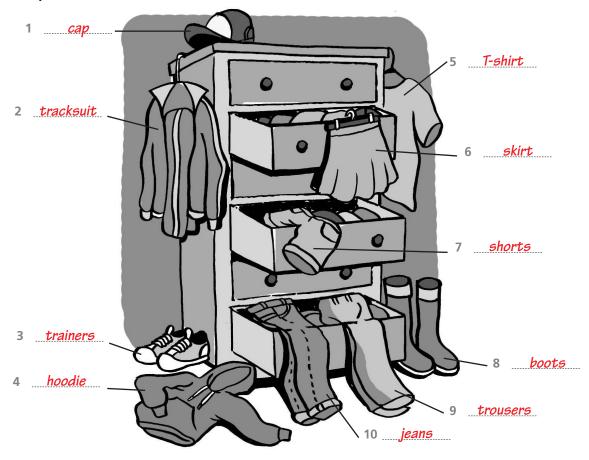

## Starter Unit Puzzles and Quizzes

| Name | Class | Date |
|------|-------|------|

1 Look at the picture and label the clothes.

2 Now cover the picture and see how many of the clothes words you can remember.