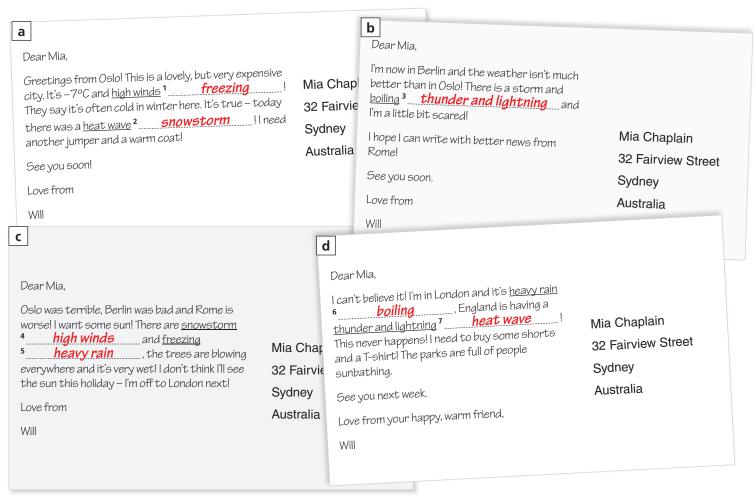

## **Unit 1 Puzzles and Quizzes**

|      |       | · ·  |
|------|-------|------|
| Name | Class | Date |

Read the four postcards from Will to Mia. The <u>underlined</u> words are in the incorrect places. Write the correct words in the correct places.