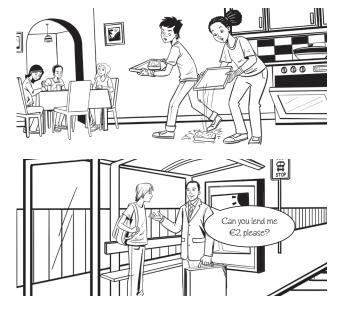

## Student B

**1** Discuss the situations with your partner. What would you do? What would you say?

- A: If I dropped the lasagne, I would throw it away and then find something else to eat. What about you?
- B: If I dropped the lasagne, I would pick it up, put it on plates and serve it to my friends.
- **2** Work with your partner. Use instructions to put the pictures in order to make a pizza.

- A: The first thing to do is to get out the ingredients.
- B: Right. So the first picture is ...