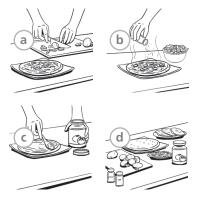

## Student A

**1** Discuss the situations with your partner. What would you do? What would you say?

- A: If I dropped the lasagne, I would throw it away and then find something else to eat. What about you?
- B: If I dropped the lasagne, I would pick it up, put it on plates and serve it to my friends.
- **2** Work with your partner. Use instructions to put the pictures in order to make a pizza.

- A: The first thing to do is to get out the ingredients.
- B: Right. So the first picture is ...