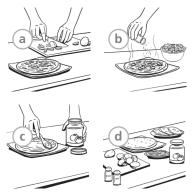

## Student A

**1** Discuss the situations with your partner. What would you do? What would you say?

- A: If I dropped the lasagne, I would throw it away and then find something else to eat. What about you?
- B: If I dropped the lasagne, I would pick it up, put it on plates and serve it to my friends.
- **2** Work with your partner. Use instructions to put the pictures in order to make a pizza.

- A: The first thing to do is to get out the ingredients.
- B: Right. So the first picture is ...

## Student B

**1** Discuss the situations with your partner. What would you do? What would you say?

- A: If I dropped the lasagne, I would throw it away and then find something else to eat. What about you?
- B: If I dropped the lasagne, I would pick it up, put it on plates and serve it to my friends.
- **2** Work with your partner. Use instructions to put the pictures in order to make a pizza.