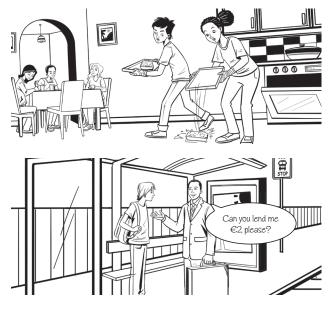

## Student A

**1** Discuss the situations with your partner. What would you do? What would you say?

- A: If I dropped the lasagne, I would throw it away and then find something else to eat. What about you?
- B: If I dropped the lasagne, I would pick it up, put it on plates and serve it to my friends.
- **2** Work with your partner. Use instructions to put the pictures in order to make a pizza.

- A: The first thing to do is to get out the ingredients.
- B: Right. So the first picture is ...